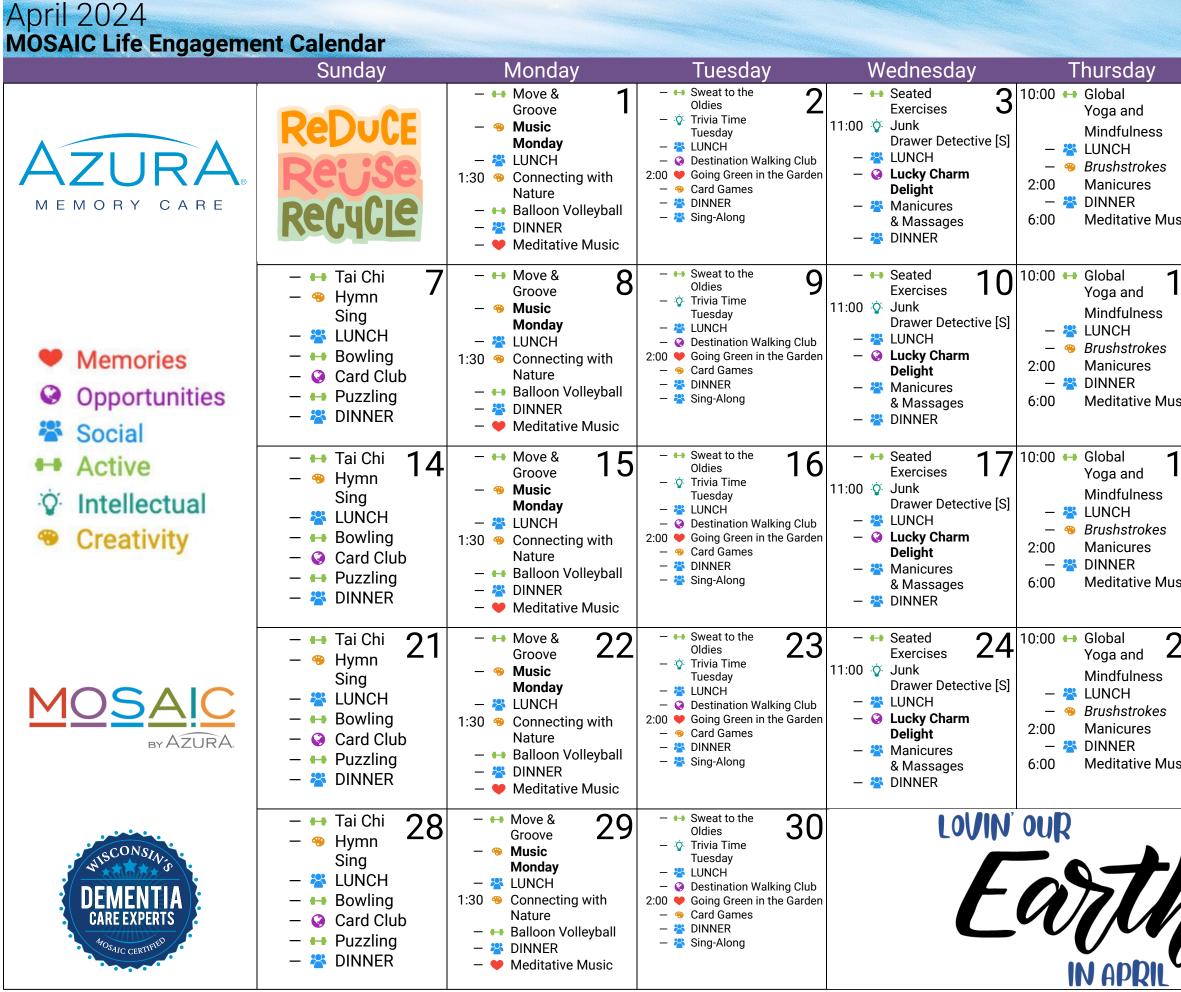

Created on Monday, March 25, 2024 1:15 PM

|                                 | Friday                                                                                                                                                                                                                                                                                                                                    | Saturday                                                                |
|---------------------------------|-------------------------------------------------------------------------------------------------------------------------------------------------------------------------------------------------------------------------------------------------------------------------------------------------------------------------------------------|-------------------------------------------------------------------------|
| <b>4</b><br>Isic                | 10:00 Move and<br>Groove<br>-   LUNCH<br>-   Movie and Snac<br>3:00   Crafter's Corner<br>Recycled Art<br>-   Puzzling Time<br>-   DINNER                                                                                                                                                                                                 |                                                                         |
| <b>11</b><br>ısic               | 10:00       Move and Groove       1         -       ◇       Who's Got It Card Game         -       ※       LUNCH         -       ●       Movie and Snack         3:00       ◇       Crafter's Corner: Recycled Art         -       ●       Puzzling Time         -       ※       DINNER                                                   | <b>_</b> ••••• <b>,</b> ••••••                                          |
| <b>18</b><br>Isic               | 10:00       Move and<br>Groove       1         -        Scan You Picture<br>This?       -         -         Who's Got It Card Gam         -         Who's Got It Card Gam         -         Movie and Snacks!         3:00        Crafter's Corner: Recycle         Art       -          -         Puzzling Time         -         DINNER | <ul> <li>Hereit Balloon Noodle [S]</li> <li>Saturday Matinee</li> </ul> |
| 25                              | 10:00 Move and<br>Groove 2<br>- ☆ Who's Got<br>It Card Game<br>- ≇ LUNCH<br>- ● Movie and Snack<br>3:00 ☆ Crafter's Corner:<br>Recycled Art<br>- ● Puzzling Time<br>- 輩 DINNER                                                                                                                                                            | <b>_</b> ••••• <b>,</b> •••• <b>,</b>                                   |
| HAPPY<br>EARTH DAY,<br>APRIL 22 |                                                                                                                                                                                                                                                                                                                                           |                                                                         |